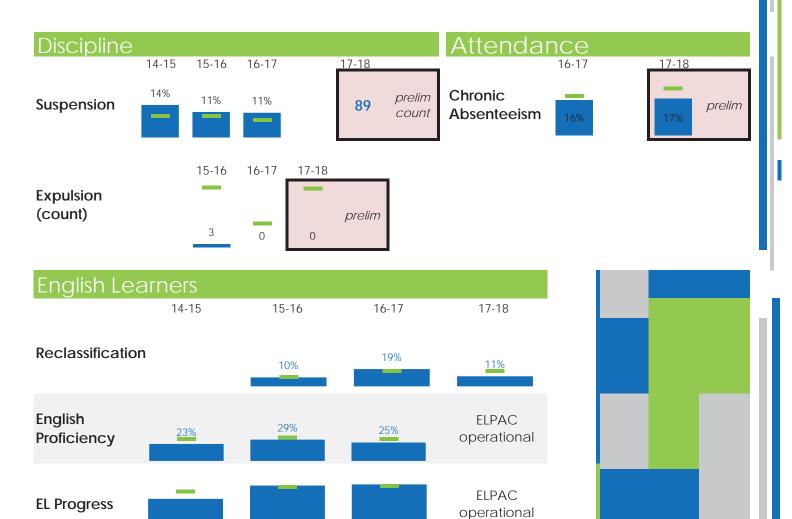

arned Credits (Graduates) |      |               |  |              |
|--------------------|-----------------|-------------|-------------|------|----------------------------|------|---------------|--|--------------|
|                    | Course Complete |             | Exams Taken |      | Exams Passed               |      | Hong Kingston |  | Stockton USD |
|                    | School          | SUSD        | School      | SUSD | School                     | SUSD | 15-16         |  | 263          |
| 16-17              |                 | 94%         |             | 84%  |                            | 19%  | 16-17         |  | 261          |
| 17-18              |                 | <b>9</b> 4% |             | 85%  |                            | 16%  | 17-18         |  | 259          |





--- No Data \* Data

State

 $\diamond$ 

Suppressed

\*\* Embargoed

School District

Legend

Preliminary

N, % = School