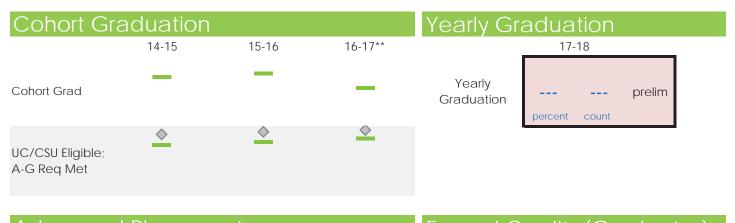

** Embargoed No Data * Data Su | opressed  | White              |
| Preliminary School District State     |           | Two or             |

## Demographics

2017-2018

| Enrollment          | 858                  |     |
|---------------------|----------------------|-----|
|                     | Race/Ethnicity<br>1% | EL  |
| African<br>American | 13%                  | 20% |
| Asian               | 10%                  |     |
| Filipino            | 4%                   |     |
| Hispanic            | 62%                  |     |
| Pacific<br>Islander | 1%                   | SED |
| White               | 5%                   | 75% |
| Two or More         | 5%                   |     |
| Not<br>Reported     | 0%                   |     |

## Student Learning

 $N_{,\%} = School$ 





| Advanced Placement |                 |             |             |      | Earned Credits (Graduates) |      |               |  |              |
|--------------------|-----------------|-------------|-------------|------|----------------------------|------|---------------|--|--------------|
|                    | Course Complete |             | Exams Taken |      | Exams Passed               |      | Hong Kingston |  | Stockton USD |
|                    | School          | SUSD        | School      | SUSD | School                     | SUSD | 15-16         |  | 263          |
| 16-17              |                 | 94%         |             | 84%  |                            | 19%  | 16-17         |  | 261          |
| 17-18              |                 | <b>9</b> 4% |             |