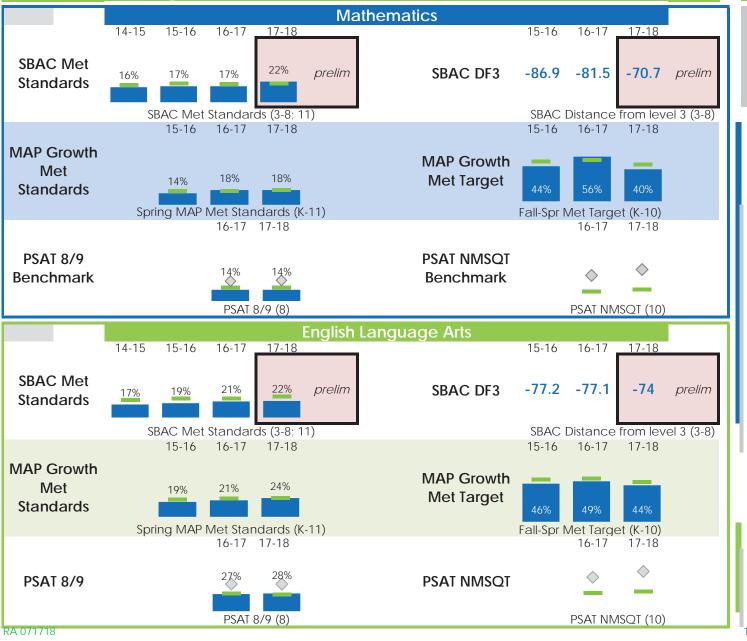

nd ** Embargoed No Data * Data Su | opressed  | White              |
| Preliminary School District State     |           | Two or             |

## Demographics

2017-2018

| Enrollment          | 858                  |     |
|---------------------|----------------------|-----|
|                     | Race/Ethnicity<br>1% | EL  |
| African<br>American | 13%                  | 20% |
| Asian               | 10%                  |     |
| Filipino            | 4%                   |     |
| Hispanic            | 62%                  |     |
| Pacific<br>Islander | 1%                   | SED |
| White               | 5%                   | 75% |
| Two or More         | 5%                   |     |
| Not<br>Reported     | 0%                   |     |

## Student Learning

 $N_{,\%} = School$ 





| Advanced Placement |                 |             |             |      | Earned Credits (Graduates) |      |               |  |              |
|--------------------|-----------------|-------------|-------------|------|----------------------------|------|---------------|--|--------------|
|                    | Course Complete |             | Exams Taken |      | Exams Passed               |      | Hong Kingston |  | Stockton USD |
|                    | School          | SUSD        | School      | SUSD | School                     | SUSD | 15-16         |  | 263          |
| 16-17              |                 | 94%         |             | 84%  |                            | 19%  | 16-17         |  | 261          |
| 17-18              |                 | <b>9</b> 4% |